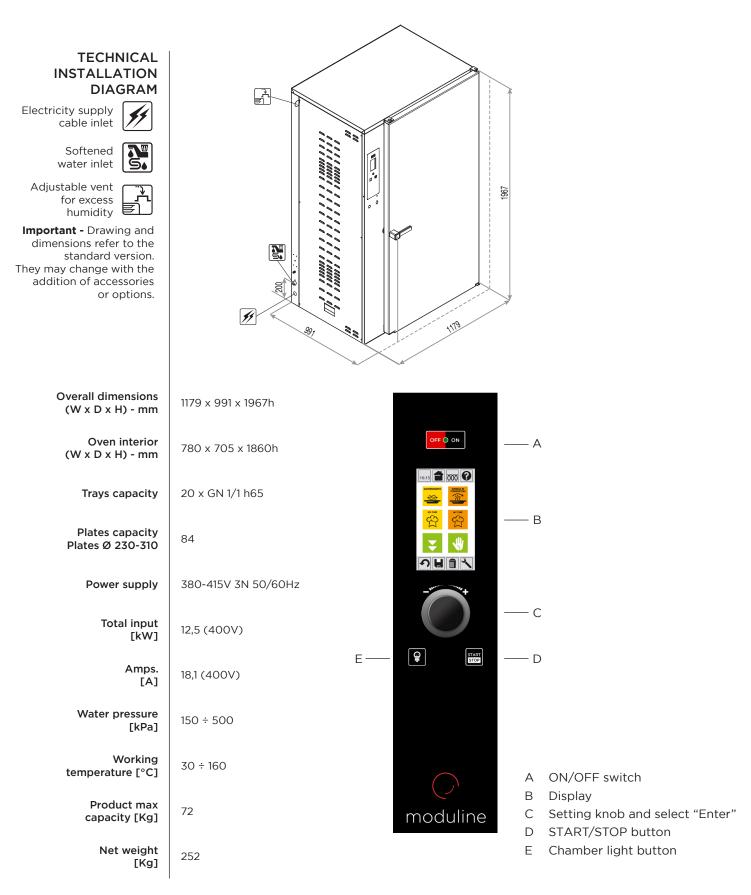

# CONSTRUCTION **FEATURES** • Internal AISI 304 18/10 stainless steel

|                        | bumpers for trolley's introduction                                                                                                                                                                                                      |
|------------------------|-----------------------------------------------------------------------------------------------------------------------------------------------------------------------------------------------------------------------------------------|
|                        | <ul> <li>Total thermic insulation with rock or glass<br/>wool</li> </ul>                                                                                                                                                                |
|                        | <ul> <li>Long lasting front seals made up of food<br/>grade of high heat resistance</li> </ul>                                                                                                                                          |
|                        | <ul> <li>Ventilated heating provided by high<br/>efficiency protected heating elements</li> </ul>                                                                                                                                       |
|                        | Door fitted with three point locking system                                                                                                                                                                                             |
|                        | <ul> <li>Easy access to facilitate maintenance and<br/>repair</li> </ul>                                                                                                                                                                |
|                        | • Pass-through cavity, front and rear door                                                                                                                                                                                              |
| FUNCTIONAL<br>FEATURES | <ul> <li>Electronic control panel of temperature,<br/>time and humidity with LCD touch-screen</li> </ul>                                                                                                                                |
|                        | <ul> <li>End-of-cycle buzzer</li> </ul>                                                                                                                                                                                                 |
|                        | <ul> <li>Simplified, user-friendly control</li> </ul>                                                                                                                                                                                   |
|                        | <ul> <li>Automatic control of the humidity's</li> </ul>                                                                                                                                                                                 |
|                        | percentage in the chamber, Climachef<br>system                                                                                                                                                                                          |
|                        |                                                                                                                                                                                                                                         |
|                        | system                                                                                                                                                                                                                                  |
|                        | system<br>• Operating temperature: 30°C - 160°C                                                                                                                                                                                         |
|                        | system<br>• Operating temperature: 30°C – 160°C<br>• Automatic humidity vent<br>• Chamber can accommodate different sized                                                                                                               |
|                        | <ul> <li>system</li> <li>Operating temperature: 30°C - 160°C</li> <li>Automatic humidity vent</li> <li>Chamber can accommodate different sized plate or tray rack transport trolleys</li> </ul>                                         |
|                        | <ul> <li>system</li> <li>Operating temperature: 30°C - 160°C</li> <li>Automatic humidity vent</li> <li>Chamber can accommodate different sized plate or tray rack transport trolleys</li> <li>Chamber with safety thermostat</li> </ul> |